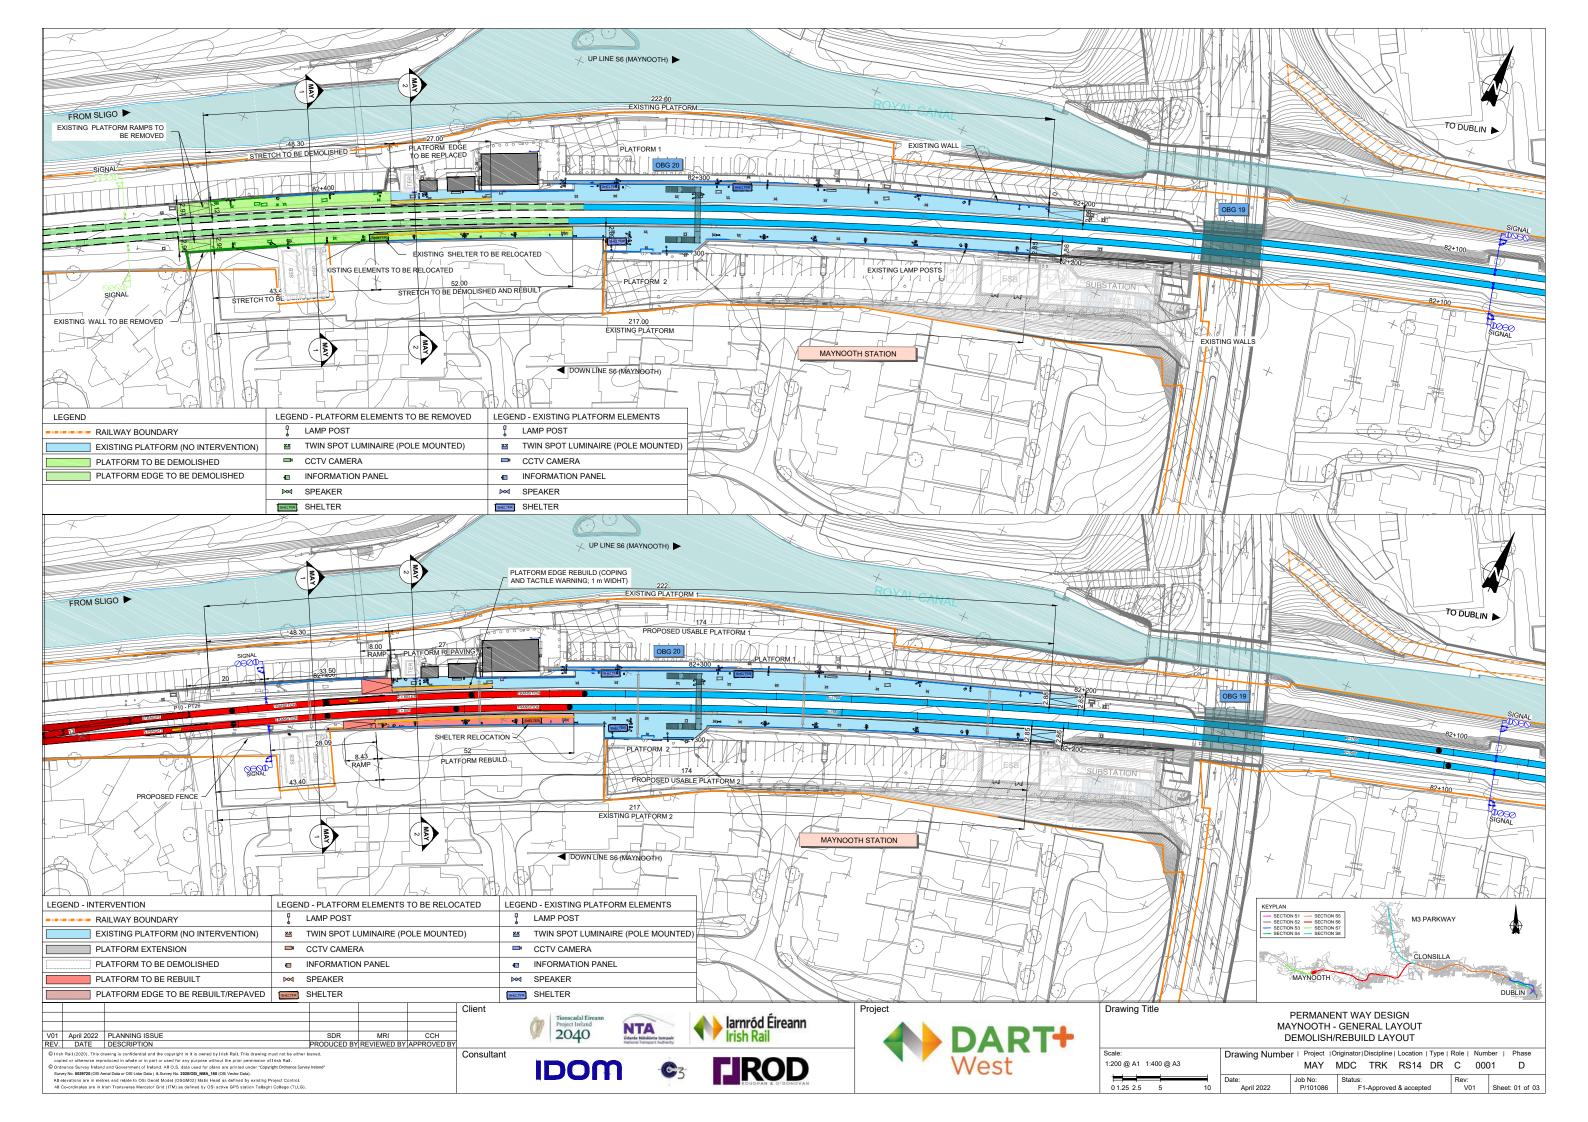

Section MAY 01 - Platforms to be demolished (L>300 mm)  $_{\mbox{\footnotesize SCALE 1:50}}$ 

Section MAY 02 - Platforms to be demolished (L<300 mm) SCALE 1:50

Section MAY 01 - Platforms demolition (L>300 mm) SCALE 1:50

Section MAY 02 - Platforms 1 Edge realignment; Platform 2 Platform reconstruction (L<300 mm) SCALE 1:50

Tionscadal Eirean Project Ireland 2040

IDOM

LROD ROBONOVAN

| Drawing Title         | PERMANENT WAY DESIGN<br>MAYNOOTH - GENERAL LAYOUT<br>CROSS SECTIONS                  | _ |
|-----------------------|--------------------------------------------------------------------------------------|---|
| Scale:                | Drawing Number   Project   Originator   Discipline   Location   Type   Role   Number |   |
| 1:200 @ A1 1:400 @ A3 | MAY MDC TRK RS14 DR C 0001                                                           |   |