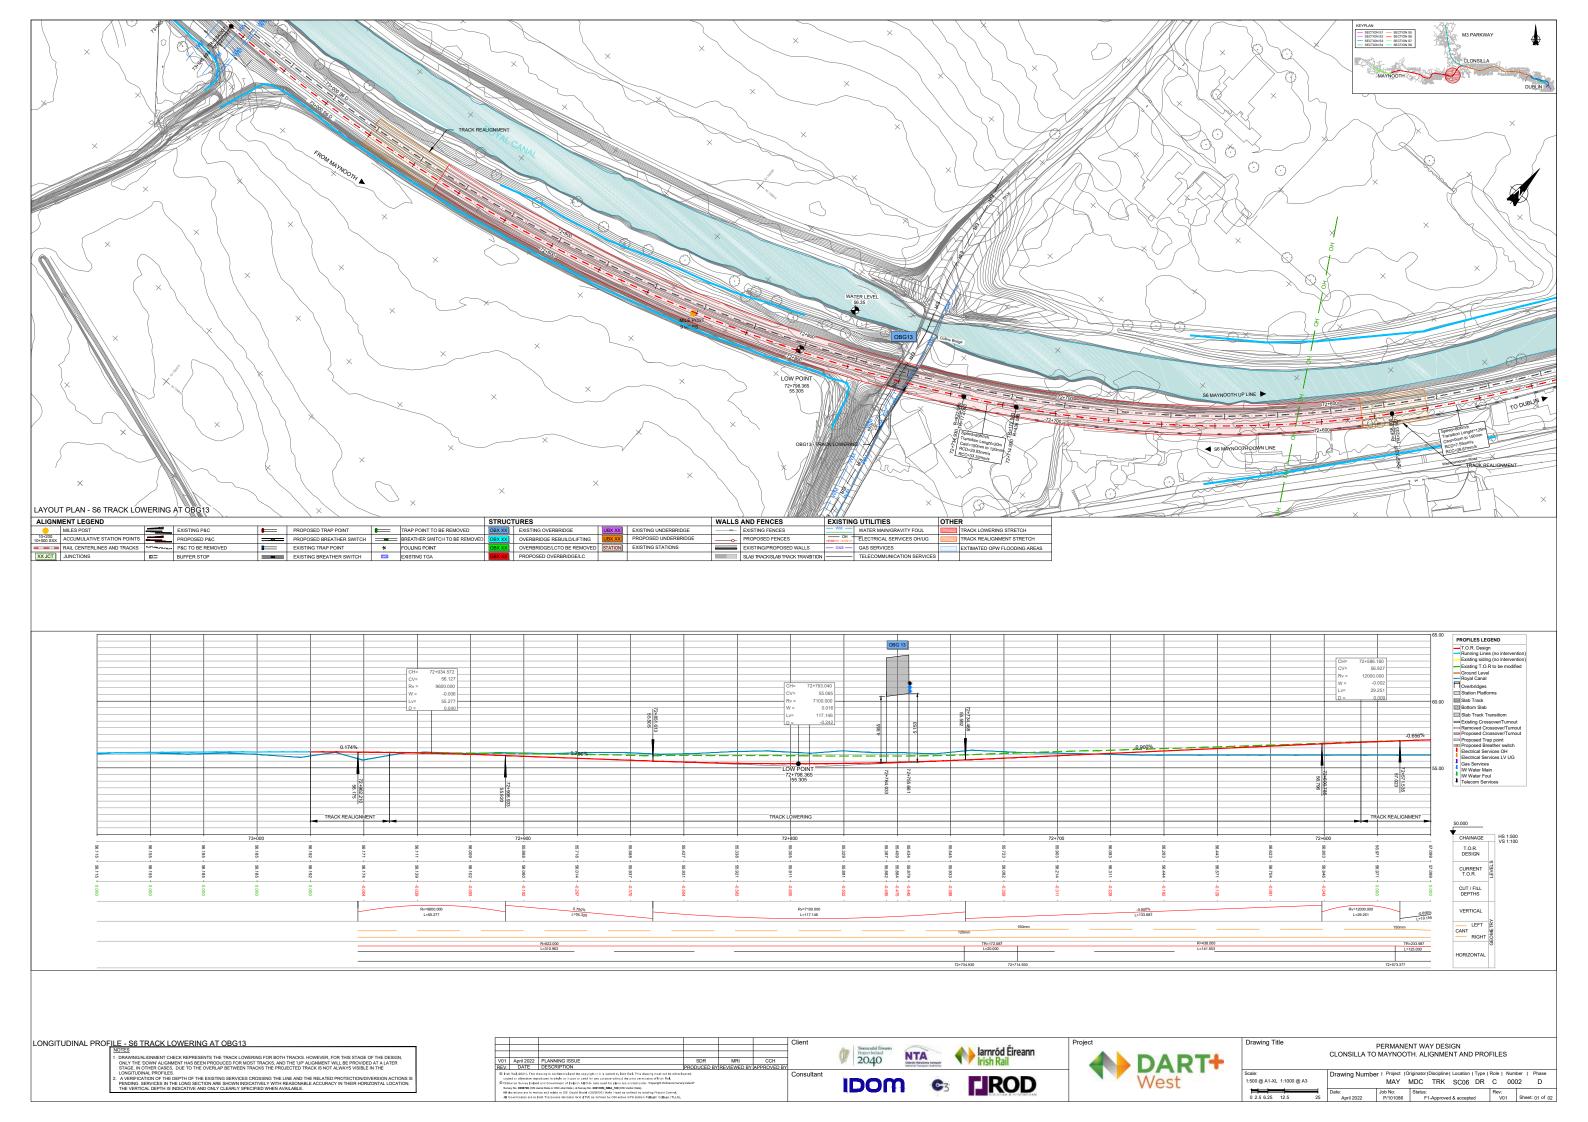

Section MAY 01 - Platforms to be demolished (L>300 mm)  $_{\mbox{\footnotesize SCALE 1:50}}$ 

Section MAY 02 - Platforms to be demolished (L<300 mm) SCALE 1:50

Section MAY 01 - Platforms demolition (L>300 mm) SCALE 1:50