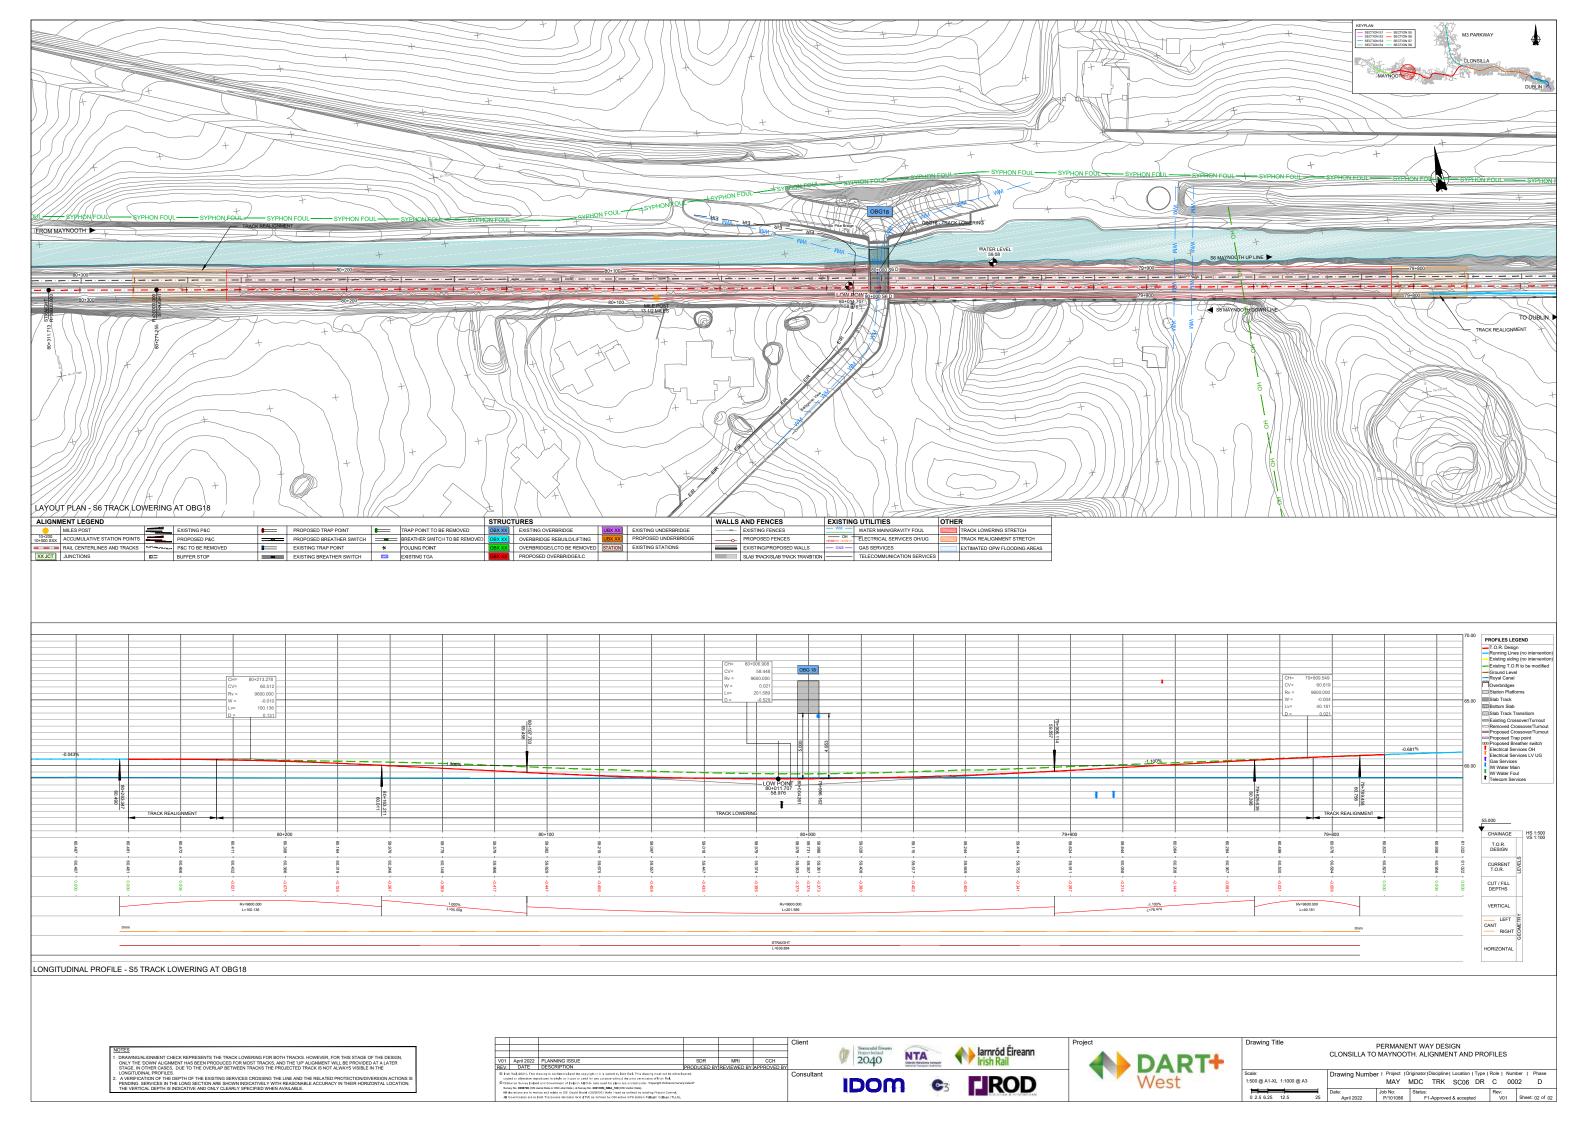

Section MAY 01 - Platforms to be demolished (L>300 mm)  $_{\mbox{\footnotesize SCALE 1:50}}$ 

Section MAY 02 - Platforms to be demolished (L<300 mm) SCALE 1:50

Section MAY 01 - Platforms demolition (L>300 mm) SCALE 1:50