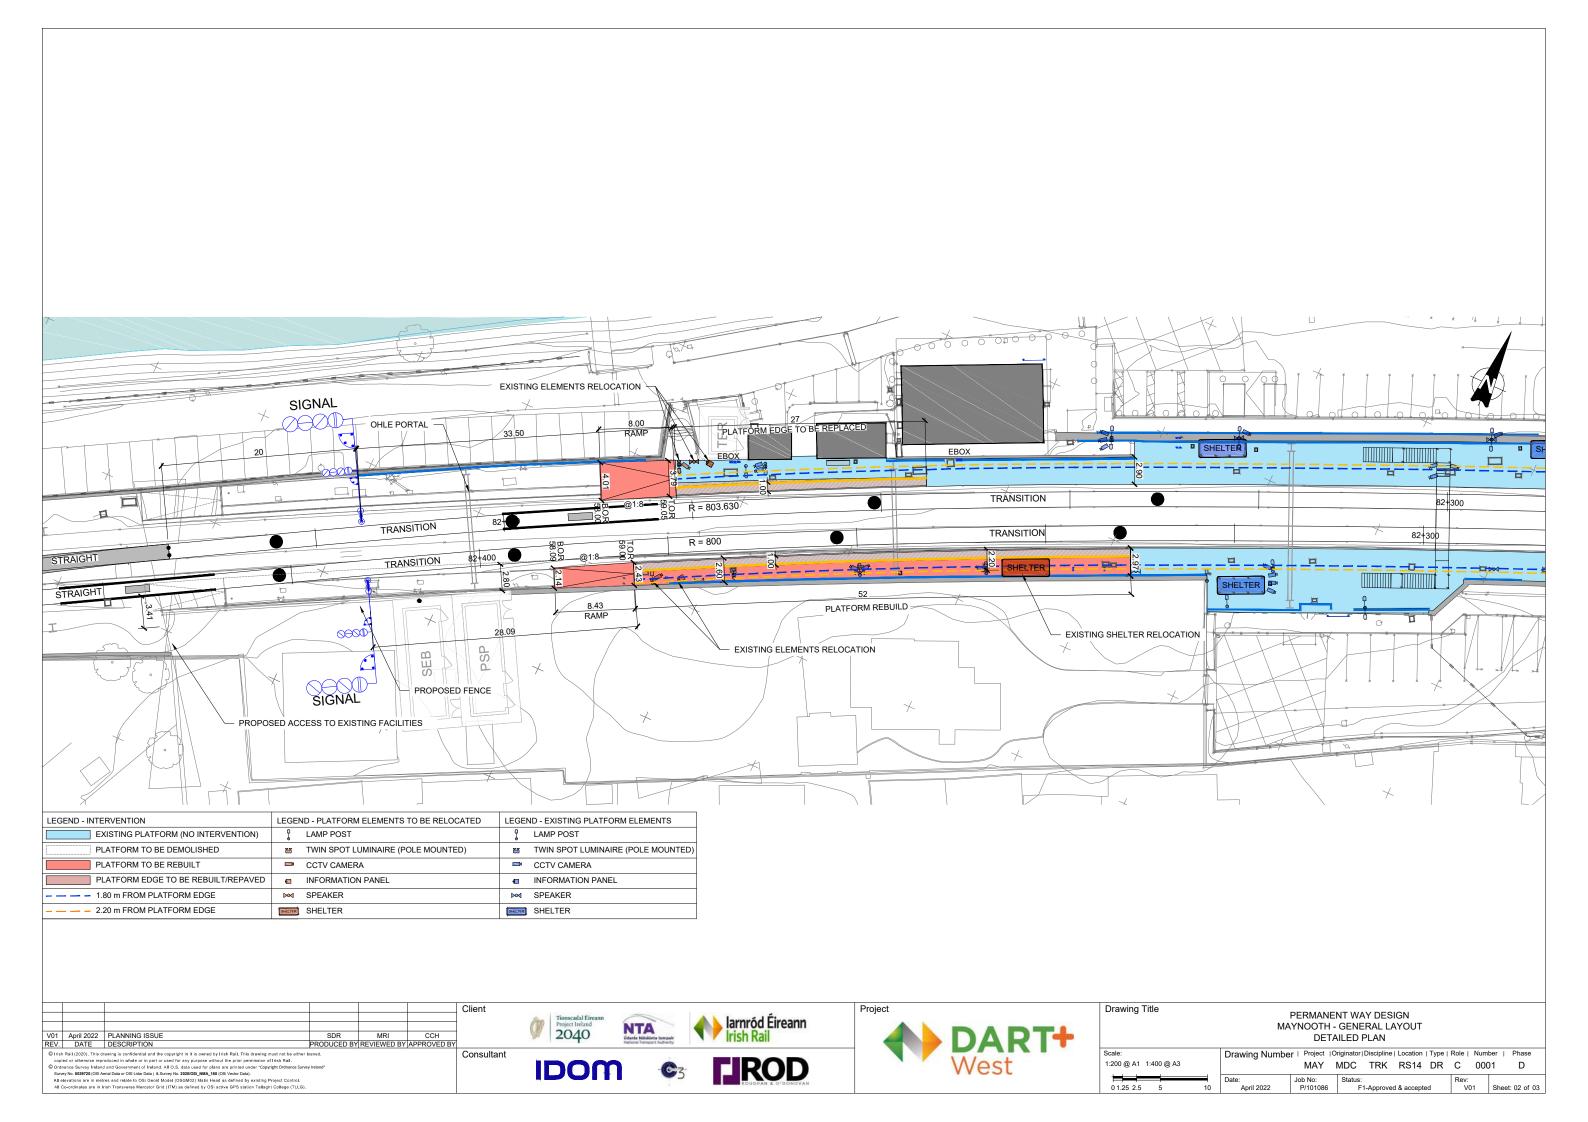

Section MAY 02 - Platforms 1 Edge realignment; Platform 2 Platform reconstruction (L<300 mm) SCALE 1:50

Tionscadal Eirean Project Ireland 2040

IDOM

LROD ROBONOVAN

| Drawing Title         | PERMANENT WAY DESIGN<br>MAYNOOTH - GENERAL LAYOUT<br>CROSS SECTIONS                  | _ |
|-----------------------|--------------------------------------------------------------------------------------|---|
| Scale:                | Drawing Number   Project   Originator   Discipline   Location   Type   Role   Number |   |
| 1:200 @ A1 1:400 @ A3 | MAY MDC TRK RS14 DR C 0001                                                           |   |