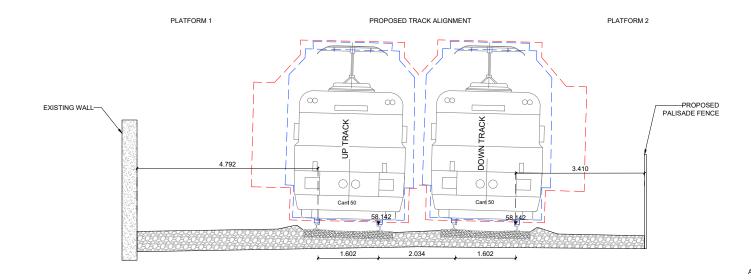

Section MAY 01 - Platforms to be demolished (L>300 mm)  $_{\mbox{\footnotesize SCALE 1:50}}$ 

Section MAY 02 - Platforms to be demolished (L<300 mm) SCALE 1:50

Section MAY 01 - Platforms demolition (L>300 mm) SCALE 1:50