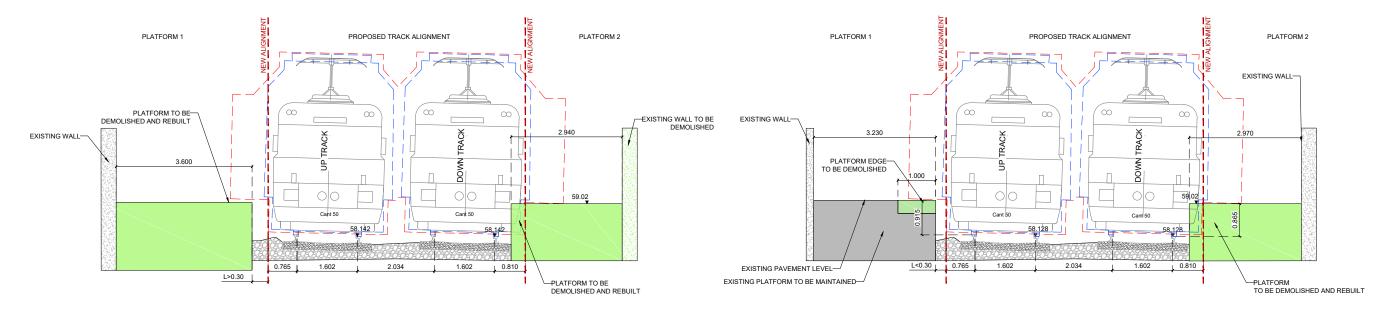

Section MAY 01 - Platforms to be demolished (L>300 mm)  $_{\mbox{\footnotesize SCALE 1:50}}$ 

Section MAY 02 - Platforms to be demolished (L<300 mm) SCALE 1:50

Section MAY 01 - Platforms demolition (L>300 mm) SCALE 1:50