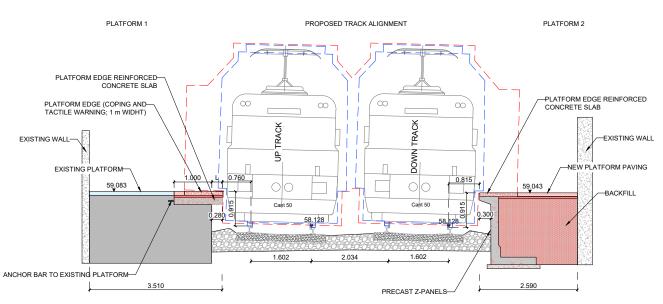

Section MAY 02 - Platforms 1 Edge realignment; Platform 2 Platform reconstruction (L<300 mm) SCALE 1:50

Tionscadal Eirean Project Ireland 2040

IDOM

LROD ROBONOVAN

| Drawing Title         | PERMANENT WAY DESIGN<br>MAYNOOTH - GENERAL LAYOUT<br>CROSS SECTIONS                  | _ |
|-----------------------|--------------------------------------------------------------------------------------|---|
| Scale:                | Drawing Number   Project   Originator   Discipline   Location   Type   Role   Number |   |
| 1:200 @ A1 1:400 @ A3 | MAY MDC TRK RS14 DR C 0001                                                           |   |